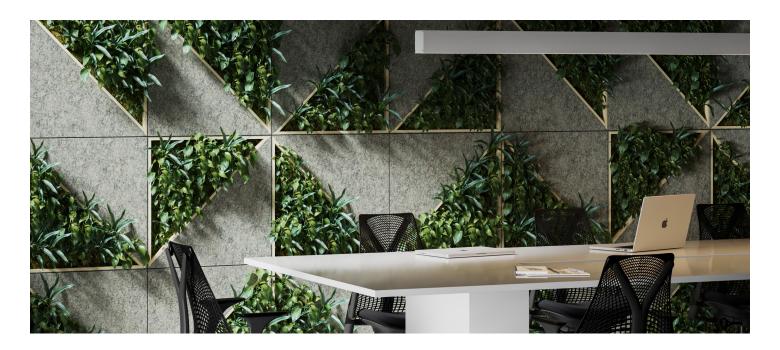

### **GREENERY CONFIGURATIONS**

### SPECIFICATIONS

| PRODUCT ID     | BIO-KLC-001                                                                                                                            |
|----------------|----------------------------------------------------------------------------------------------------------------------------------------|
| CONTENT        | Soundcore® Recycled PET acoustic felt, Thermaleaf® Inherently Fire Retardant Foliage, and Elements veneered Recycled PET Acoustic Felt |
| DURABILITY     | Impact resistant, shock absorbant                                                                                                      |
| WEATHERING     | Non-deteriorating, non-hygroscopic, colorfast                                                                                          |
| MAINTENANCE    | Clean with vacuum or light dusting                                                                                                     |
| WARRANTY       | Comes with industry-leading standard warranty                                                                                          |
| ENVIRONMENTAL  | LEEDv4, VOC free, 100% recyclable, non-toxic, non-allergenic,<br>anti-microbial                                                        |
| INSTALLATION   | CSI Installation Systems are product specific (see Installation page)                                                                  |
| ACOUSTICS      | 0.60 NRC                                                                                                                               |
| FLAMMABILITY   | ASTM E84: Class A                                                                                                                      |
| SUSTAINABILITY | Made from 60% recycled content and is 100% recyclable                                                                                  |