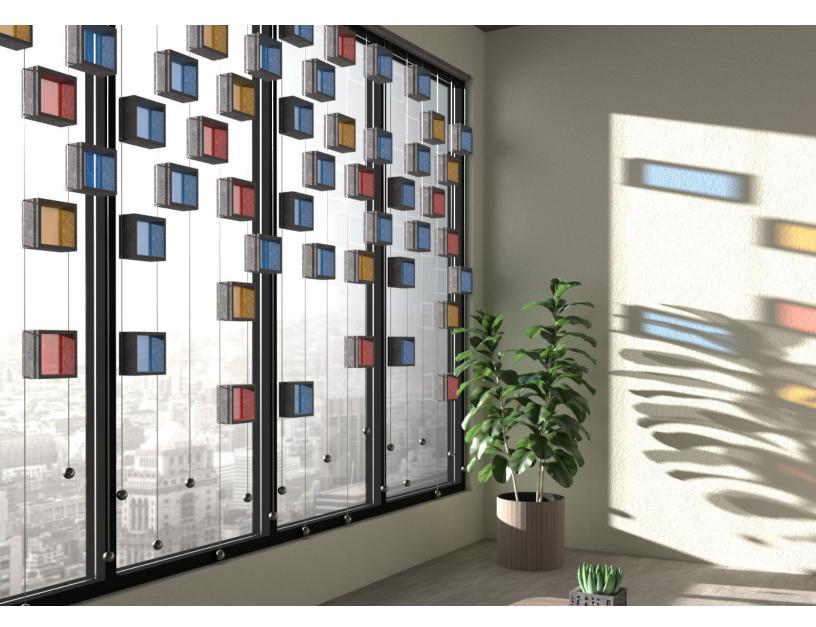

### INTRODUCTION

The CSI Creative® Kaleidoscope collection is a light installation as well as a suspended divider. It provides a level of privacy but lets loads of light pass through that when in contact with the colored panels create a beautiful projection on the rooms surfaces. This chromatic composition can be customized to fit your needs and desires.

## EXPERIENCE **PROJECTION**

If you have ever seen light pour through stained glass windows you know how beautiful colors can be. Picture the same experience outside of its traditional location and perhaps at your office or school. Feel the nostalgia and joy that comes from primary color projection and travel back in time to your first time experiencing such a sight.