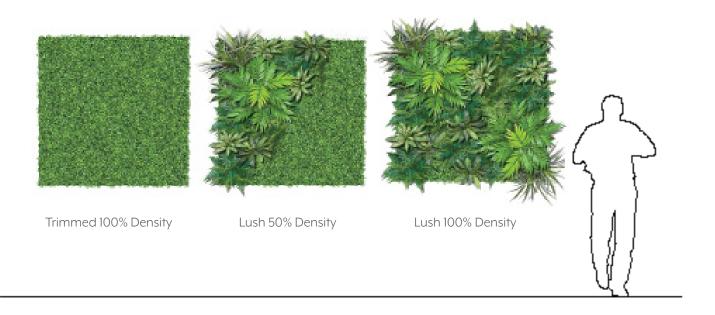

stallation as well as a suspended divider. It provides a level of privacy but lets loads of light pass through that when in contact with the colored panels create a beautiful projection on the rooms surfaces. This chromatic composition can be customized to fit your needs and desires.







ACR002 ACRYLIC SHEET









## EXPERIENCE **PROJECTION**

If you have ever seen light pour through stained glass windows you know how beautiful colors can be. Picture the same experience outside of its traditional location and perhaps at your office or school. Feel the nostalgia and joy that comes from primary color projection and travel back in time to your first time experiencing such a sight.



**EXPLODED VIEW** 





### **ELEVATIONS**



### 1 ELEVATION 1





### **GREENERY CONFIGURATIONS**







### SPECIFICATIONS

| PRODUCT ID     | BIO-KLC-001                                                                                                                            |
|----------------|----------------------------------------------------------------------------------------------------------------------------------------|
| CONTENT        | Soundcore® Recycled PET acoustic felt, Thermaleaf® Inherently Fire Retardant Foliage, and Elements veneered Recycled PET Acoustic Felt |
| DURABILITY     | Impact resistant, shock absorbant                                                                                                      |
| WEATHERING     | Non-deteriorating, non-hygroscopic, colorfast