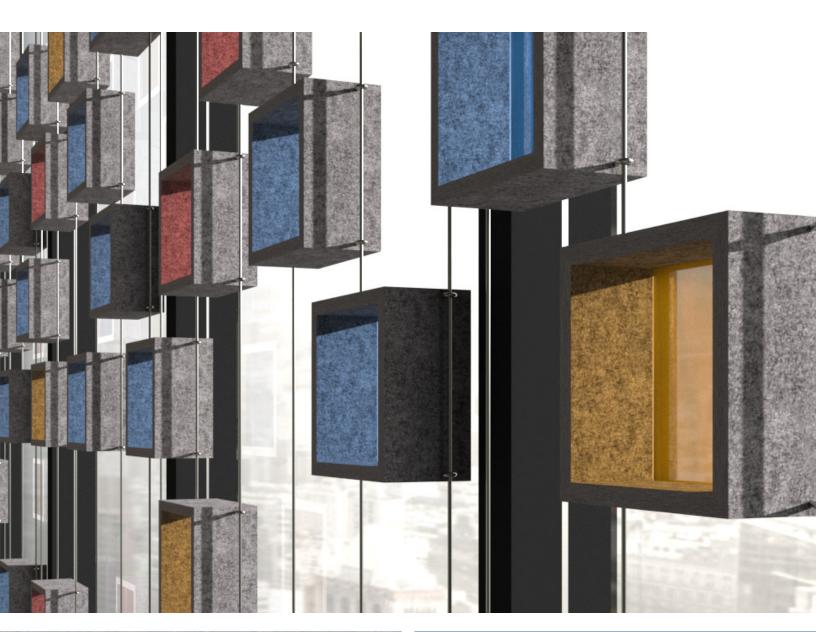

### INTRODUCTION

The CSI Creative® Kaleidoscope collection is a light installation as well as a suspended divider. It provides a level of privacy but lets loads of light pass through that when in contact with the colored panels create a beautiful projection on the rooms surfaces. This chromatic composition can be customized to fit your needs and desires.







ACR002 ACRYLIC SHEET









## EXPERIENCE **PROJECTION**

If you have ever seen light pour through stained glass windows you know how beautiful colors can be. Picture the same experience outside of its traditional location and perhaps at your office or school. Feel the nostalgia and joy that comes from primary color projection and travel back in time to your first time experiencing such a sight.



**EXPLODED VIEW** 





### **ELEVATIONS**



### 1 ELEVATION 1





### **GREENERY CONFIGURATIONS**







### SPECIFICATIONS

| PRODUCT ID     | BIO-KLC-001                                                                                                                            |
|----------------|------------------------------------------------------------------------------------------