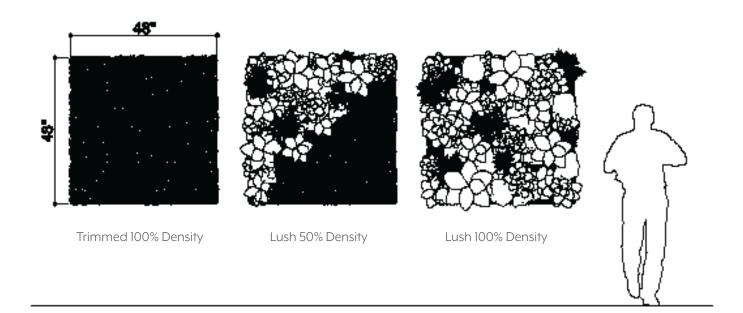

installation as well as a suspended divider. It provides a level of privacy but lets loads of light pass through that when in contact with the colored panels create a beautiful projection on the rooms surfaces. This chromatic composition can be customized to fit your needs and desires.







ACR002 ACRYLIC SHEET









## EXPERIENCE **PROJECTION**

If you have ever seen light pour through stained glass windows you know how beautiful colors can be. Picture the same experience outside of its traditional location and perhaps at your office or school. Feel the nostalgia and joy that comes from primary color projection and travel back in time to your first time experiencing such a sight.



**EXPLODED VIEW** 





### **ELEVATIONS**



### 1 ELEVATION 1





### **GREENERY CONFIGURATIONS**







### SPECIFICATIONS

| PRODUCT ID     | BIO-KLC-001                                                                                                                            |
|----------------|----------------------------------------------------------------------------------------------------------------------------------------|
| CONTENT        | Soundcore® Recycled PET acoustic felt, Thermaleaf® Inherently Fire Retardant Foliage, and Elements veneered Recycled PET Acoustic Felt |
| DURABILITY     | Impact resistant, shock absorbant                                                                                                      |
| WEATHERING     | Non-deteriorating, non-hygroscopic, colorfast