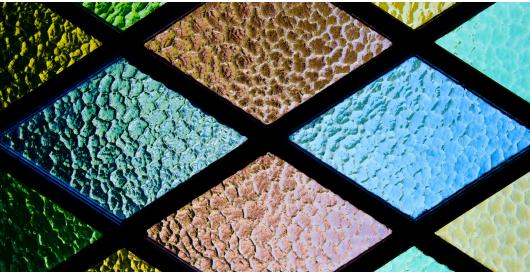

## EXPERIENCE **PROJECTION**

If you have ever seen light pour through stained glass windows you know how beautiful colors can be. Picture the same experience outside of its traditional location and perhaps at your office or school. Feel the nostalgia and joy that comes from primary color projection and travel back in time to your first time experiencing such a sight.