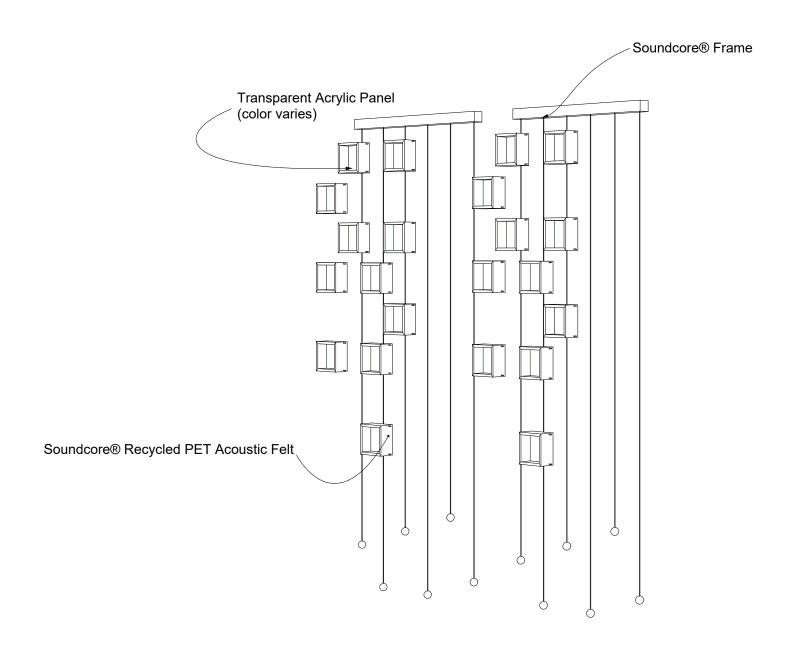

### INTRODUCTION

The CSI Creative® Kaleidoscope collection is a light installation as well as a suspended divider. It provides a level of privacy but lets loads of light pass through that when in contact with the colored panels create a beautiful projection on the rooms surfaces. This chromatic composition can be customized to fit your needs and desires.







ACR002 ACRYLIC SHEET









## EXPERIENCE **PROJECTION**

If you have ever seen light pour through stained glass windows you know how beautiful colors can be. Picture the same experience outside of its traditional location and perhaps at your office or school. Feel the nostalgia and joy that comes from primary color projection and travel back in time to your first time experiencing such a sight.



**EXPLODED VIEW** 





### **ELEVATIONS**



### 1 ELEVATION 1





### **GREENERY CONFIGURATIONS**







### SPECIFICATIONS

| PRODUCT ID     | BIO-KLC-001                                                                                                                            |
|----------------|----------------------------------------------------------------------------------------------------------------------------------------|
| CONTENT        | Soundcore® Recycled PET acoustic felt, Thermaleaf® Inherently Fire Retardant Foliage, and Elements veneered Recycled PET Acoustic Felt |
| DURABILITY     | Impact resistant, shock absorbant                                                                                                      |
| WEATHERING     | Non-deteriorating, non-hygroscopic, colorfast