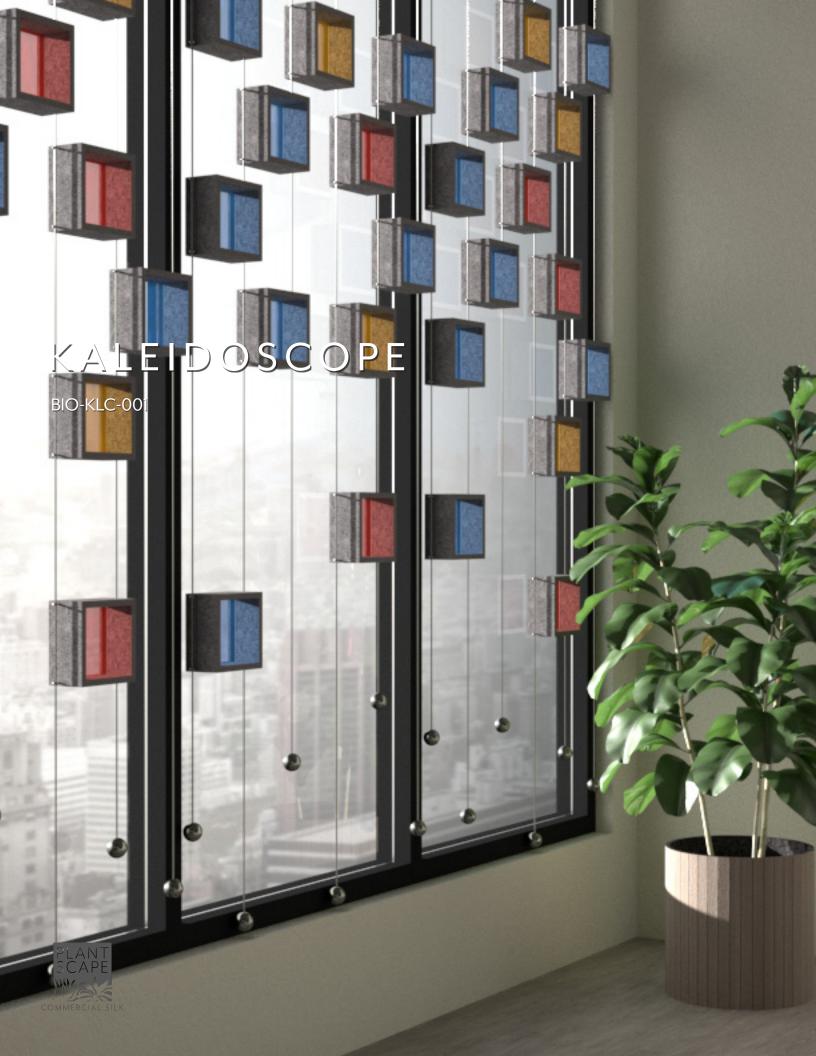

### INTRODUCTION

The CSI Creative® Kaleidoscope collection is a light installation as well as a suspended divider. It provides a level of privacy but lets loads of light pass through that when in contact with the colored panels create a beautiful projection on the rooms surfaces. This chromatic composition can be customized to fit your needs and desires.

## EXPERIENCE **PROJECTION**

If you have ever seen light pour through stained glass windows you know how beautiful colors can be. Picture the same experience outside of its traditional location and perhaps at your office or school. Feel the nostalgia and joy that comes from primary color projection and travel back in time to your first time experiencing such a sight.