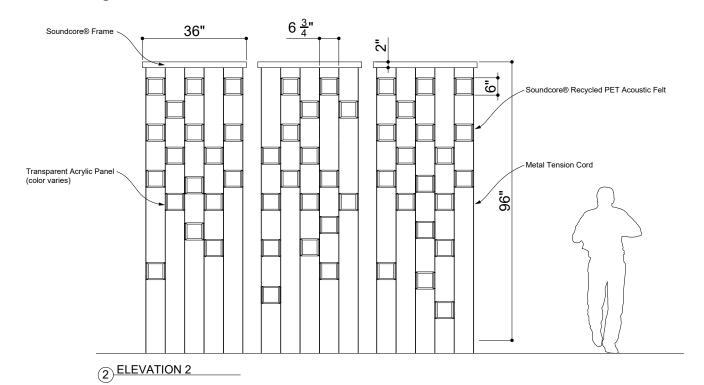

® Kaleidoscope collection is a light installation as well as a suspended divider. It provides a level of privacy but lets loads of light pass through that when in contact with the colored panels create a beautiful projection on the rooms surfaces. This chromatic composition can be customized to fit your needs and desires.







ACR002 ACRYLIC SHEET









## EXPERIENCE **PROJECTION**

If you have ever seen light pour through stained glass windows you know how beautiful colors can be. Picture the same experience outside of its traditional location and perhaps at your office or school. Feel the nostalgia and joy that comes from primary color projection and travel back in time to your first time experiencing such a sight.



**EXPLODED VIEW** 





### **ELEVATIONS**



### 1 ELEVATION 1





### **GREENERY CONFIGURATIONS**







### SPECIFICATIONS

| PRODUCT ID     | BIO-KLC-001                                                                                                                            |
|----------------|----------------------------------------------------------------------------------------------------------------------------------------|
| CONTENT        | Soundcore® Recycled PET acoustic felt, Thermaleaf® Inherently Fire Retardant Foliage, and Elements veneered Recycled PET Acoustic Felt |
| DURABILITY     | Impact resistant, shock absorbant                                                                                                      |
| WEATHERING     | Non-deteriorating, non-hygroscopic, colorfast