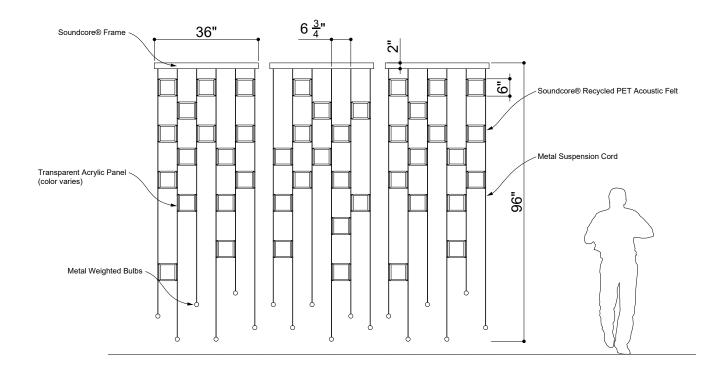

ION

The CSI Creative® Kaleidoscope collection is a light installation as well as a suspended divider. It provides a level of privacy but lets loads of light pass through that when in contact with the colored panels create a beautiful projection on the rooms surfaces. This chromatic composition can be customized to fit your needs and desires.







ACR002 ACRYLIC SHEET









## EXPERIENCE **PROJECTION**

If you have ever seen light pour through stained glass windows you know how beautiful colors can be. Picture the same experience outside of its traditional location and perhaps at your office or school. Feel the nostalgia and joy that comes from primary color projection and travel back in time to your first time experiencing such a sight.



**EXPLODED VIEW** 





### **ELEVATIONS**



### 1 ELEVATION 1





### **GREENERY CONFIGURATIONS**







### SPECIFICATIONS

| PRODUCT ID     | BIO-KLC-001                                                                                                                            |
|----------------|----------------------------------------------------------------------------------------------------------------------------------------|
| CONTENT        | Soundcore® Recycled PET acoustic felt, Thermaleaf® Inherently Fire Retardant Foliage, and Elements veneered Recycled PET Acoustic Felt |
| DURABILITY     | Impact resistant, shock absorbant                                                                                                      |
| WEATHERING     | Non-deteriorating, non-hygroscopic, colorfast